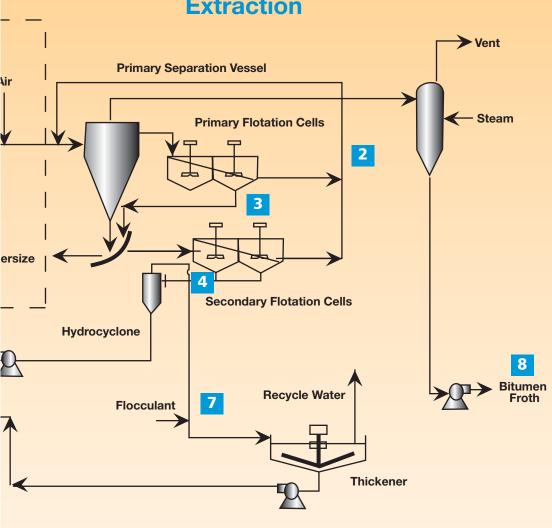

#### **Extraction**

#### 5

#### **Coarse Tails**

- 5500
- SRL with

## urethane lining

# SRL

#### 6 **Thickened Fine**

- Tails - 5500 with urethane suction liners - SRL with urethane
  - lining

#### **Cyclone Overflo**

- SRL with urethane
- lining Axial Flow

7

#### 8

#### **Bitumen Froth**

- CWX with
- Shearpeller 5500 with
- Shearpeller