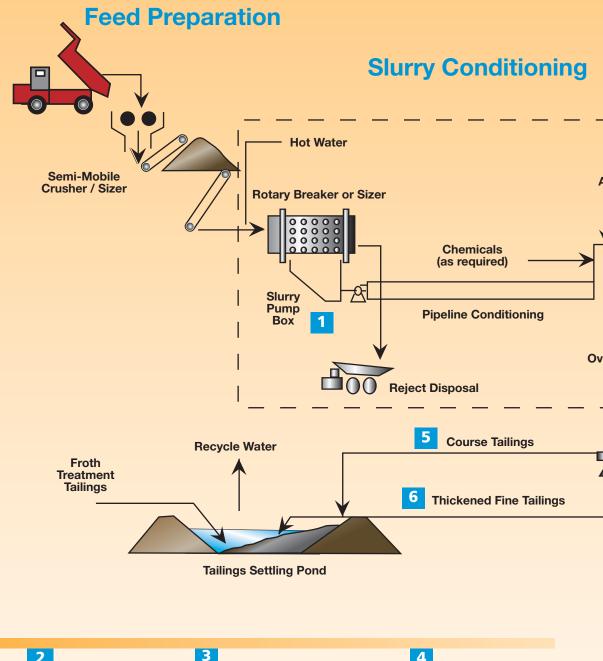

## **Oil Sands**

Oil Sands

#### **Extraction**

#### **Coarse Tails**

- 5500
- SRL with

#### 6 **Thickened Fine**

- Tails - 5500 with urethane suction liners - SRL with urethane
  - lining

#### **Cyclone Overflo**

- SRL with urethane
- lining Axial Flow

7

#### **Bitumen Froth**

- CWX with
- Shearpeller 5500 with
- Shearpeller