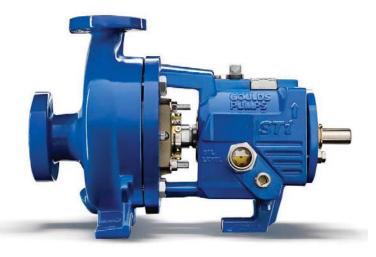

#### 3196 i-FRAME

Integrated Condition Monitor constantly measures vibration and temperature at the thrust bearing. Colored LED's indicate general pump health. Provides early warning of improper operation before catastrophic failure occurs.