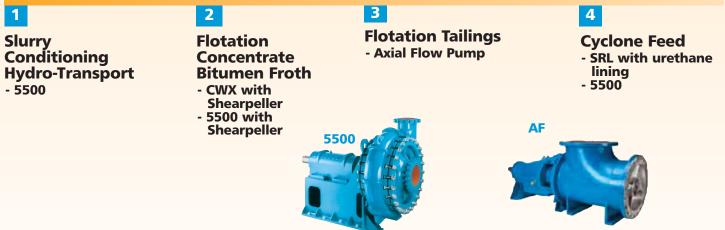

## **Oil Sands**

Oil Sands

#### **Extraction**

#### **Coarse Tails**

- 5500
- SRL with

#### 6 **Thickened Fine**

- Tails - 5500 with urethane suction liners - SRL with urethane
  - lining

#### **Cyclone Overflo**

- SRL with urethane
- lining Axial Flow

7

#### **Bitumen Froth**

- CWX with
- Shearpeller 5500 with
- Shearpeller