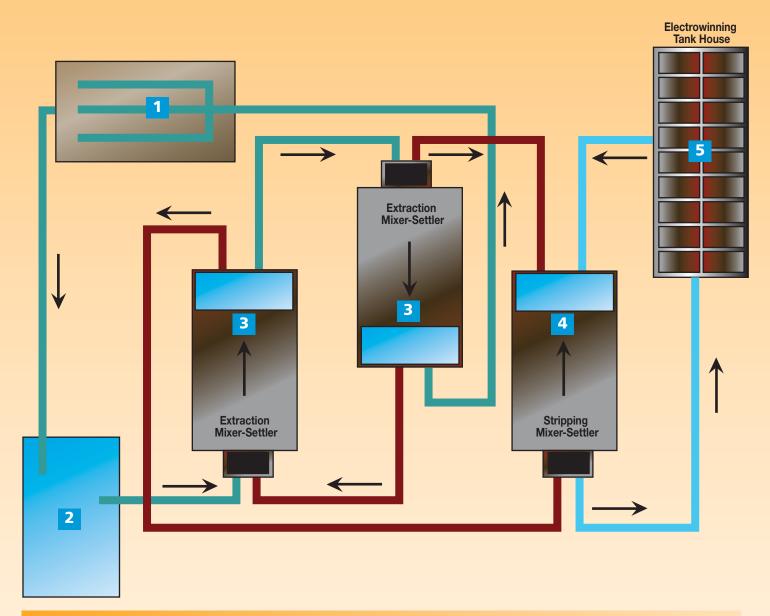

to source different product specialists depending on the equipment.

- □ Service Center Repair
- □ Turnkey Repair/Installation
- □ Emergency Service

## **Reliability Services**

ITT provides reliability improvement programs to extend equipment life and lower maintenance costs.

- Predictive Condition Monitoring
- Root Cause Failure Analysis
- □ Engineered Upgrades
- □ Training

## **Optimization of Assets**

ITT conducts equipment health and inventory management programs to optimize equipment performance, reliability and life cycle costs.

- □ Inventory Management
- Replacement /Exchange
- Maintenance Management
- □ Contract Maintenance













## **Alumina Refinery Solutions**





## Mineral & Mining Process



## **Copper Concentration Solutions**





## Copper SX-EW Solutions





## **Oil Sands**





Oil Sands



#### **Extraction**

#### 5

#### **Coarse Tails**

- 5500
- SRL with

## urethane lining

# SRL

#### 6 **Thickened Fine**

- Tails - 5500 with urethane suction liners - SRL with urethane
  - lining

#### **Cyclone Overflo**

- SRL with urethane
- lining Axial Flow

7

#### 8

#### **Bitumen Froth**

- CWX with
- Shearpeller 5500 with
- Shearpeller

## **ITT Products for Mining Services**



#### ITT Fluid Technology – Profile

Major ITT Fluid Technology production and assembly facilities are located in Argentina, Australia, Austria, Brazil, Canada, China,England, Germany, Italy, Malaysia, Mexico, the Philippines, Saudi Arabia, South Korea, Sweden, Poland and the United States.

Principal customers are in North America, Europe, the Middle East, Afric