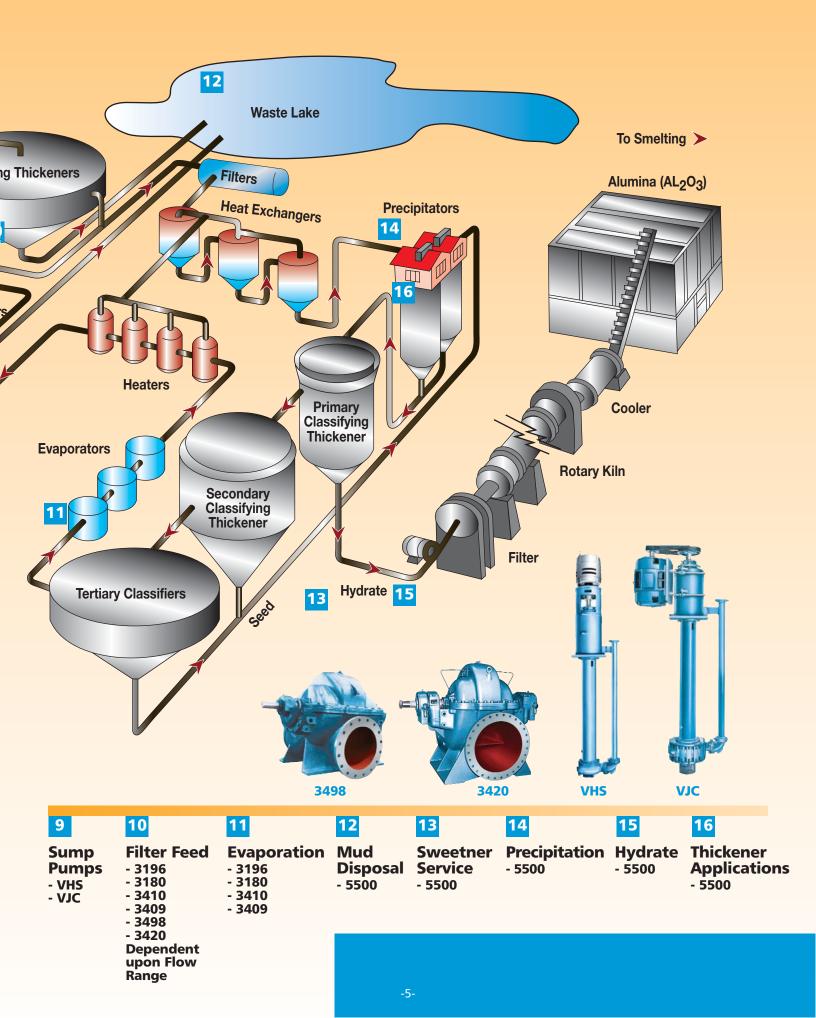

<sup>®</sup> repairs ALL brands of pumps and rotating equipment. No need to source different product specialists depending on the equipment.

- □ Service Center Repair
- □ Turnkey Repair/Installation
- □ Emergency Service

## **Reliability Services**

ITT provides reliability improvement programs to extend equipment life and lower maintenance costs.

- Predictive Condition Monitoring
- Root Cause Failure Analysis
- □ Engineered Upgrades
- □ Training

## **Optimization of Assets**

ITT conducts equipment health and inventory management programs to optimize equipment performance, reliability and life cycle costs.

- □ Inventory Management
- Replacement /Exchange
- Maintenance Management
- □ Contract Maintenance













## **Alumina Refinery Solutions**





## Mineral & Mining Process



## **Copper Concentration Solutions**





## Copper SX-EW Solutions





## **Oil Sands**





Oil Sands



#### **Extraction**

#### 5

#### **Coarse Tails**

- 5500
- SRL with

## urethane lining

# SRL

#### 6 **Thickened Fine**

- Tails - 5500 with urethane suction liners - SRL with urethane
  - lining

#### **Cyclone Overflo**

- SRL with urethane
- lining Axial Flow

7

#### 8

#### **Bitumen Froth**

- CWX with
- Shearpeller 5500 with
- Shearpeller

## **ITT Products for Mining Services**



#### ITT Fluid Technology – Profile

Major ITT Fluid Technology production and assembly facilities are located in Argentina, Australia, Austria, Brazil, Canada, China,England, Germany, Italy, Malaysia, Mexico, the Philippines, Saudi Arabia, South Korea, Sweden, Poland and the United States.