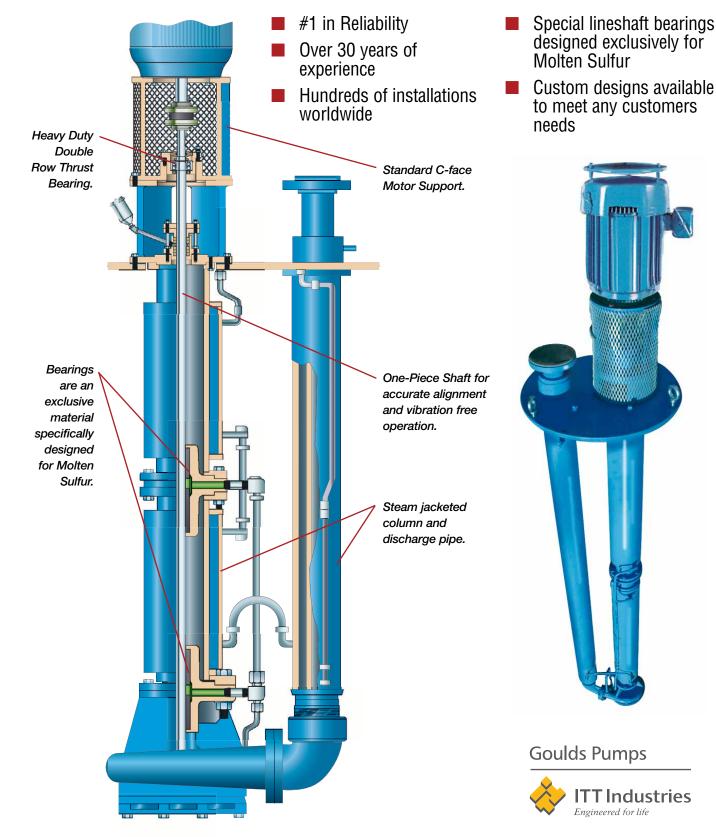

## © GOULDS PUMPS Goulds Molten Sulfur Pumps



## **Goulds Pumps...Perfect for any Sumps!**



## SUMP PUMP SELECTION GUIDE - PUMPAGE AND PUMPING CONDITIONS

| Goulds<br>Model | Pump<br>Type        | Pumpage      |              |                        |          |                     |       |                                |       |      |                                   |                    | Pumping Conditions |               |     |     |      |                |               |  |
|-----------------|---------------------|--------------|--------------|------------------------|----------|---------------------|-------|--------------------------------|-------|------|-----------------------------------|--------------------|--------------------|---------------|-----|-----|------|----------------|---------------|--|
|