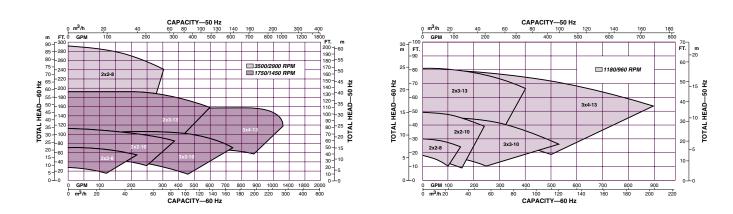

# Hydraulic Coverage

### 3171 family of pumps

LF 3171

API 3171

NM 3171

| Pump Type | Goulds<br>Model | Capacity<br>M³/Hr (GPM) | TDH<br>Meters (Feet) | Temperature<br>°C (°F) | Pit Depth<br>Meters (Feet) |
|-----------|-----------------|-------------------------|----------------------|------------------------|----------------------------|
| VS4       | 3171            | 722 (3180)              | 95 (344)             | 232 (450)              | 6 (20)                     |
|           | API 3171        | 722 (3180)              | 160 (525)            | 232 (450)              | 6 (20)                     |
|           | CV 3171         | 295 (1300)              | 126 (230)            | 232 (450)              | 6 (20)                     |
|           | LF 3171         | 50 (220)                | 290 (950)            | 232 (450)              | 6 (20)                     |
|           | NM 3171         | 284 (1250)              | 92 (300)             | 93 (200)               | 5 (16)                     |