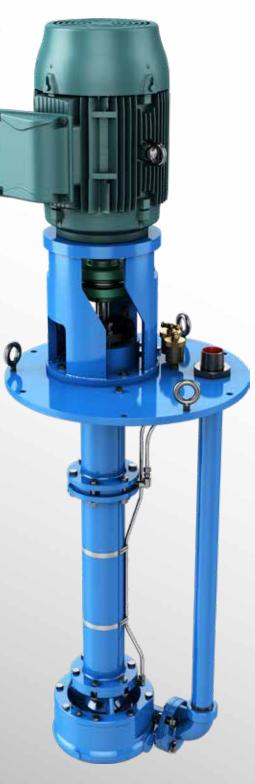

#### Goulds Model CV3171

Vertical recessed impeller sump pumps.

- Capacities to 1,300 GPM (295 m<sup>3</sup>/h)
- Heads to 280 feet (85 m)
- Temperatures to 450° F (232° C)
- Pit Depths to 20 feet (6 m)

#### **Design Features**

- Self-Priming
- Rugged Double Row Thrust Bearing
- Heavy Duty One-Piece Shaft
- External Impeller Adjustment
- Available in a Wide Range of Alloys
- Recessed Impeller Design
- Sealless Design
- Optional Vapor Proof Construction

#### Services

- Fiberous Wastewater
- Industrial Process
- Industrial Sump Wastes
- Tank Unloading
- Corrosive and Non-Corrosive Liquids
- Food Processing
- Chemical Slurries

The CV 3171 is a recessed impeller, circular volute type sump pump. Ideal for large solids and shear sensitive fluids. It will pass any solid that will pass through the discharge pipe. Circular volute minimizes radial loads, making this the ideal pump for low flow process applications.