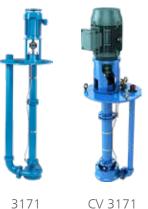

# CV 3171

#### Goulds Model CV3171

Vertical recessed impeller sump pumps.

- Capacities to 1,300 GPM (295 m<sup>3</sup>/h)
- Heads to 280 feet (85 m)
- Temperatures to 450° F (232° C)
- Pit Depths to 20 feet (6 m)

#### Services

- Fiberous Wastewater
- Industrial Process
- Industrial Sump Wastes
- Tank Unloading
- Corrosive and Non-Corrosive Liquids
- Food Processing
- Chemical Slurries

The CV 3171 is a recessed impeller, circular volute type sump pump. Ideal for large solids and shear sensitive fluids. It will pass any solid that will pass through the discharge pipe. Circular volute minimizes radial loads, making this the ideal pump for low flow process applications.