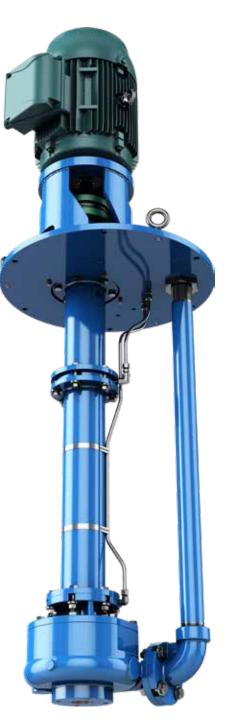

#### Goulds Model CV3171

Vertical recessed impeller sump pumps.

- Capacities to 1,300 GPM (295 m<sup>3</sup>/h)
- Heads to 280 feet (85 m)
- Temperatures to 450° F (232° C)
- Pit Depths to 20 feet (6 m)

#### **Design Features**

- Self-Priming
- Rugged Double Row Thrust Bearing
- Heavy Duty One-Piece Shaft
- External Impeller Adjustment
- Available in a Wide Range of Alloys
- Recessed Impeller Design
- Sealless Design
- Optional Vapor Proof Construction

#### Services

- Fiberous Wastewater
- Industrial Process
- Industrial Sump Wastes
- Tank Unloading
- Corrosive and Non-Corrosive Liquids
- Food Processing
- Chemical Slurries

The CV 3171 is a recessed impeller, circular volute type sump pump. Ideal for large solids and shear sensitive fluids. It will pass any solid that will pass through the discharge pipe. Circular volute minimizes radial loads, making this the ideal pump for low flow process applications.